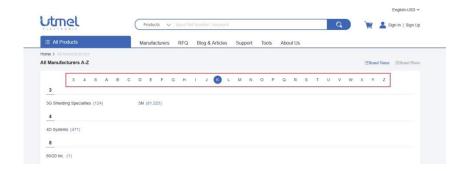

They are arranged in an alphabet sequence and you can easily find the manufacturer you want by using the Ctrl + F keyboard shortcuts to perform the search command of your browser. Also, you can click on the alphabet at the top of the list to instantly jump to its section.