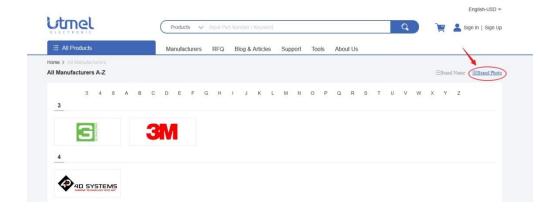

By the way, if you would like to have a vivid view of the manufacturer's list. You can switch to Brand Photo mode and then you get a list of LOGOs that are clickable as well.